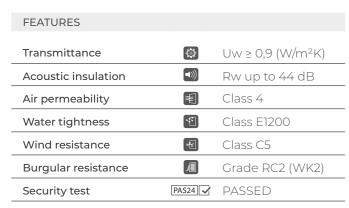

Reference test 1,23 x 1,48 m / 2 sashes Security test: Reference test 1,100 x 2,400 m / 1 sash Burgular test 1,47 x 2,52 m / 1 sash with EVO SECURITY hardware CSTB Laboratory DTA Certification

\* Concealed drainage solution