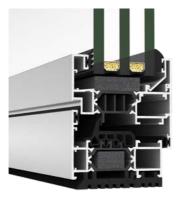

# Sightlines

Frame 70 mm, Sash 78 mm

# Polyamide Strip Length

From 32 - 35 mm

# **Profile Thickness**

Window 1,5 mm

Door 1,7 mm

# Glazing

Max. 55 mm, Min. 15 mm