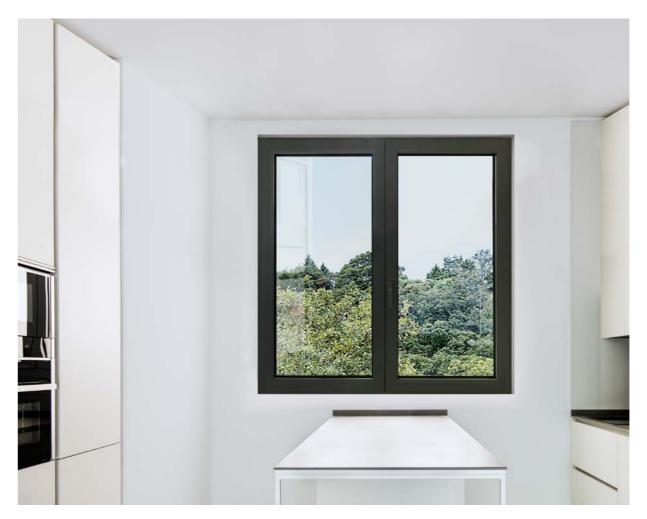

# Industrial

This 70 mm frame depth hinged system offers great thermal and acoustic performance combined with very simple fabrication, which is why it has become one of the most demanded series for aluminium windows, doors and balconies.

#### COR 70 INDUSTRIAL