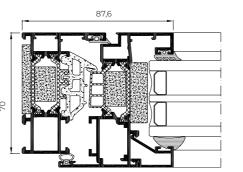

# Sightlines

Frame 70 mm, Sash 78 mm

# Polyamide Strip Length

From 32 - 35 mm

# **Profile Thickness**

Window 1,5 mm

Door 1,7 mm

# Glazing

Max. 55 mm, Min. 15 mm